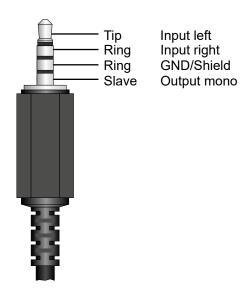

## 3.5 mm TRRS Connector at 52-1214 and 52-1256

Note: For connection to Mic or Headset inputs: adjust headroom in Toolbox between "0dBint=-22dBFS=-14dBu" and "0dBint=-30dBFS=-22dBu" for low output level to avoid distortions caused by input overload.